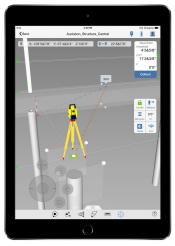

# Extend the Range and Field Performance of Autodesk® BIM 360 Layout with Bluetooth Connectivity

No more signal loss due to WiFi interference. No more limited WiFi range. Long-range Bluetooth connectivity allows the use of **Autodesk BIM 360 Layout** without limitations.

Operate **Autodesk BIM 360 Layout** up to 500 meters from your robotic total station with a 12-hour run time. Field layout and verification have never been easier or more connected.

Rugged, compact, and powerful, Intuicom's Bluetooth Bridge maximizes the field performance of **Autodesk BIM 360 Layout** on your job site.