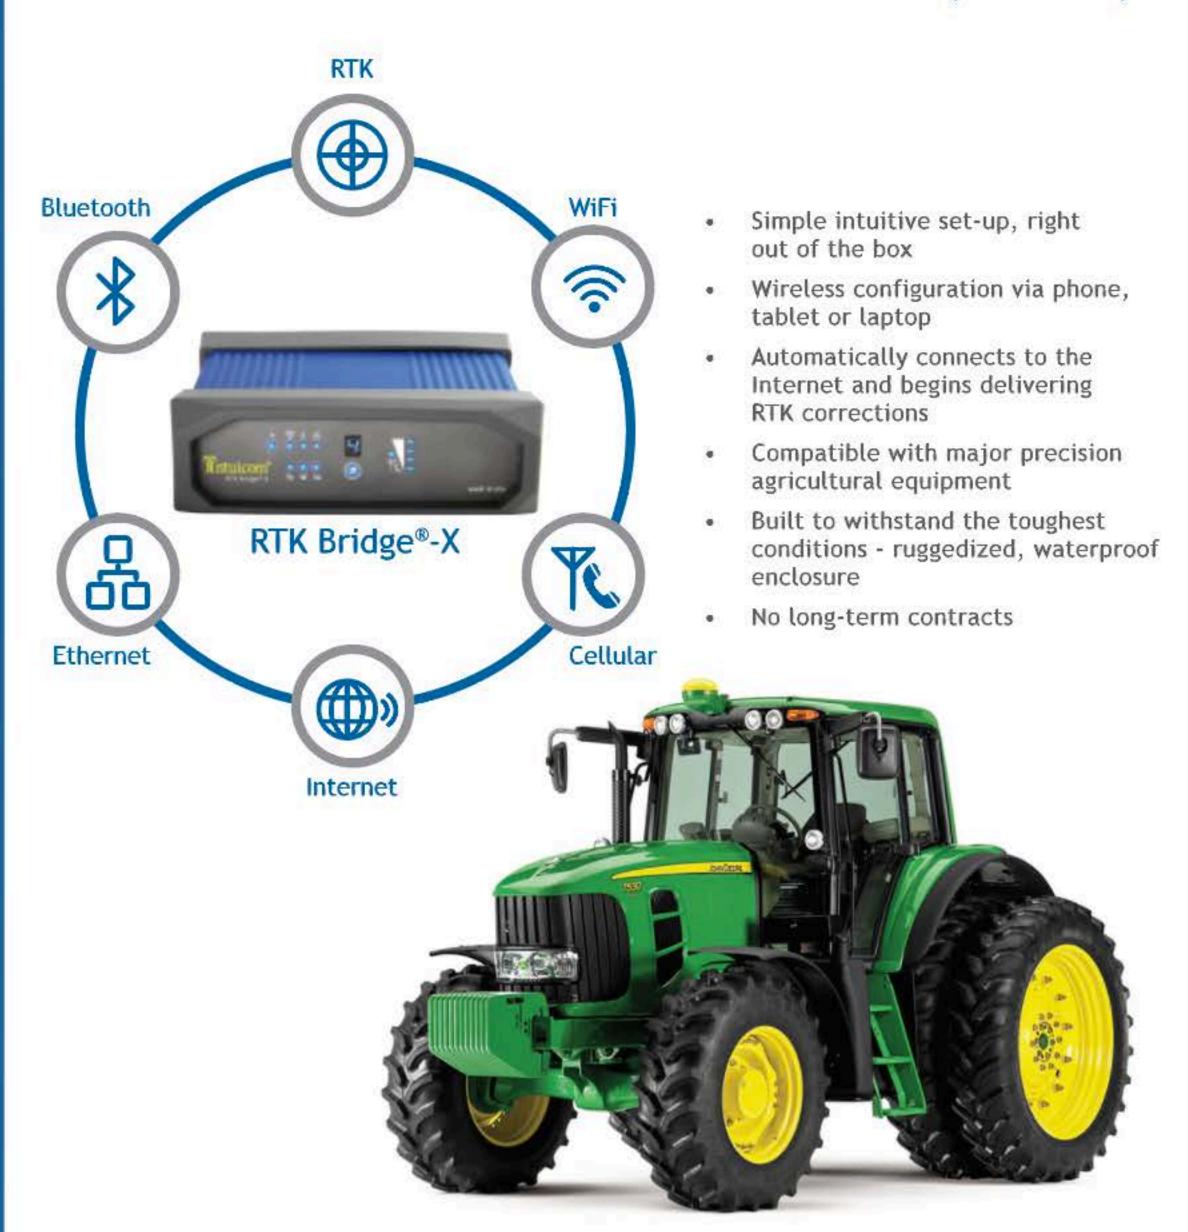

# RTK Bridge®-X Delivers Unrivaled Access to Cellular RTK Corrections Combined with Internet Access, WiFi, and Remote Support

## Intuicom's RTK Bridge®-X is loaded with features delivering accruacy and connectivity others can't match.

#### RTK

Delivering the highest degree of guidance accuracy available, even on hilly terrains

#### WiFi HOTSPOT

Wireless Internet connectivity to all devices on your network (smart phones, tablets, laptops)

Port-forward connectivity and remote access functionality

#### CELLULAR

Enterprise-caliber cellular connectivity - delivering signal availability where others cannot

#### INTERNET

Access e-mail, send files and perform all your Internet-based tasks

#### ETHERNET INTERFACE

Connect to any ethernet-based device (laptops, base stations, etc.)

Provides for configuration, port forwarding and remote access

#### BLUETOOTH

Delivers RTK corrections wirelessly via Bluetooth connectivity

Avoid the time-consuming process of running cumbersome cables to your implements and guidance systems