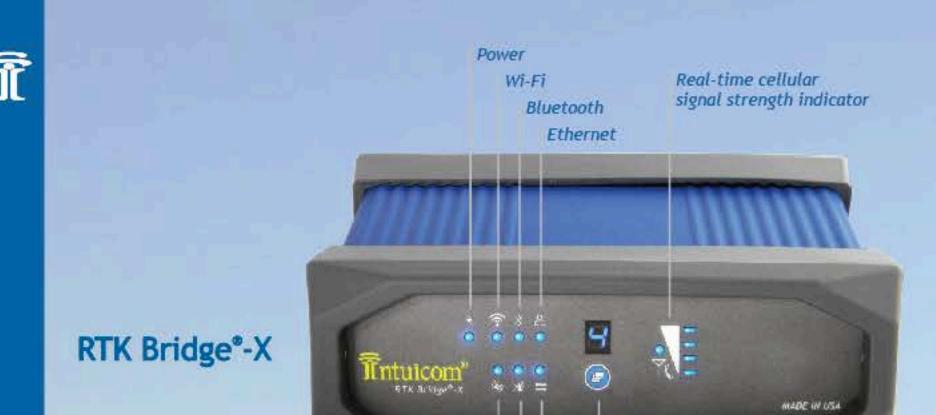

GPS NTRIP Server Data/Corrections

Change profiles with a button push

## Intuicom's RTK Bridge®-X is loaded with features delivering accruacy and connectivity others can't match.

#### RTK

Delivering the highest degree of guidance accuracy available, even on hilly terrains

#### WiFi HOTSPOT

Wireless Internet connectivity to all devices on your network (smart phones, tablets, laptops)

Port-forward connectivity and remote access functionality

#### CELLULAR

Enterprise-caliber cellular connectivity - delivering signal availability where others cannot

#### INTERNET

Access e-mail, send files and perform all your Internet-based tasks

#### ETHERNET INTERFACE

Connect to any ethernet-based device (laptops, base stations, etc.)

Provides for configuration, port forwarding and remote access

#### BLUETOOTH

Delivers RTK corrections wirelessly via Bluetooth connectivity

Avoid the time-consuming process of running cumbersome cables to your implements and guidance systems