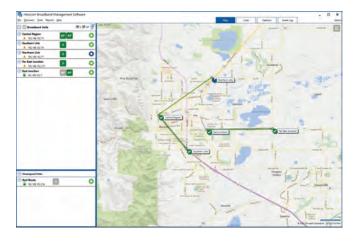

End-to-end network management is easier with the visibility provided by Map displays, Topology views, and Intuicom's tabular formats. This visibility across the entire network provides administrators with the information needed to drill down and simplify the management of all network devices.

#### VISUALIZE the Big Picture

- . Real-Time Mapviews provide Performance Status, up-to-the-minute operational criteria, with access to any node and all performance and configuration details.
- Live Link Status displays both sides of the radio link.
- Wireless Topology can be used to optimize and reconfigure your network to improve performance or enhance security.
- Optional Dark and Light themes available. Designed to provide the personalization to fit into your operational environment.