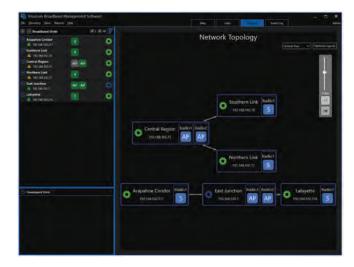

End-to-end network management is easier with the visibility provided by Map displays, Topology views, and Intuicom's tabular formats. This visibility across the entire network provides administrators with the information needed to drill down and simplify the management of all network devices.

#### VISUALIZE the Big Picture

- . Real-Time Mapviews provide Performance Status, up-to-the-minute operational criteria, with access to any node and all performance and configuration details.
- Live Link Status displays both sides of the radio link.
- Wireless Topology can be used to optimize and reconfigure your network to improve performance or enhance security.
- Optional Dark and Light themes available. Designed to provide the personalization to fit into your operational environment.