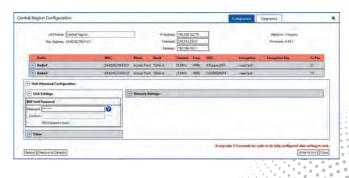

### MANAGEMENT SIMPLIFIED

The updates and new features of IBMS have been designed with the operators in mind. Developed to incorporate all the great additions of the last decade with new capabilities focused on improving workflow, IBMS adds a fresh look and feel to improve the UI and simplify the user journey.

#### VISUALIZE the Big Picture

- . Real-Time Mapviews provide Performance Status, up-to-the-minute operational criteria, with access to any node and all performance and configuration details.
- Live Link Status displays both sides of the radio link.
- Wireless Topology can be used to optimize and reconfigure your network to improve performance or enhance security.
- Optional Dark and Light themes available. Designed to provide the personalization to fit into your operational environment.