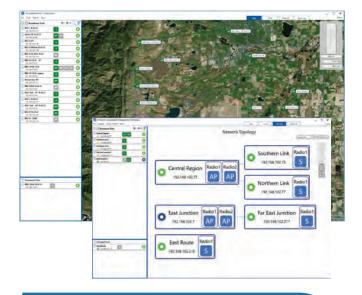

End-to-end network management is easier with the visibility provided by Map displays, Topology views, and Intuicom's tabular formats. This visibility across the entire network provides administrators with the information needed to drill down and simplify the management of all network devices.

#### VISUALIZE the Big Picture

- . Real-Time Mapviews provide Performance Status, up-to-the-minute operational criteria, with access to any node and all performance and configuration details.
- Live Link Status displays both sides of the radio link.
- Wireless Topology can be used to optimize and reconfigure your network to improve performance or enhance security.
- Optional Dark and Light themes available. Designed to provide the personalization to fit into your operational environment.